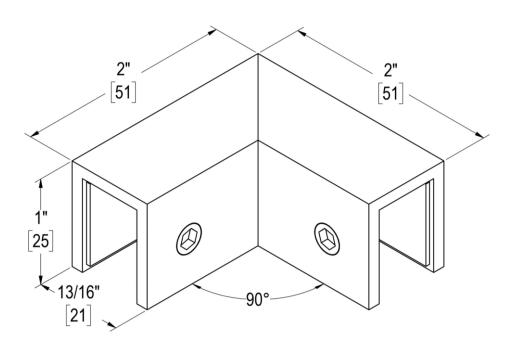

# 90° "SLEEVE OVER" GLASS-GLASS CLAMP

Product Code: 00321

#### **FUNCTION DETAILS**

- Mechanically fastens glass panels together at a 90° angle and assists with shear forces.
- •Can be used to support glass panels while silicone sealant cures.
- Requires no special glass cutouts.
- •Clamp uses nylon-tipped set screw(s) to secure glass.