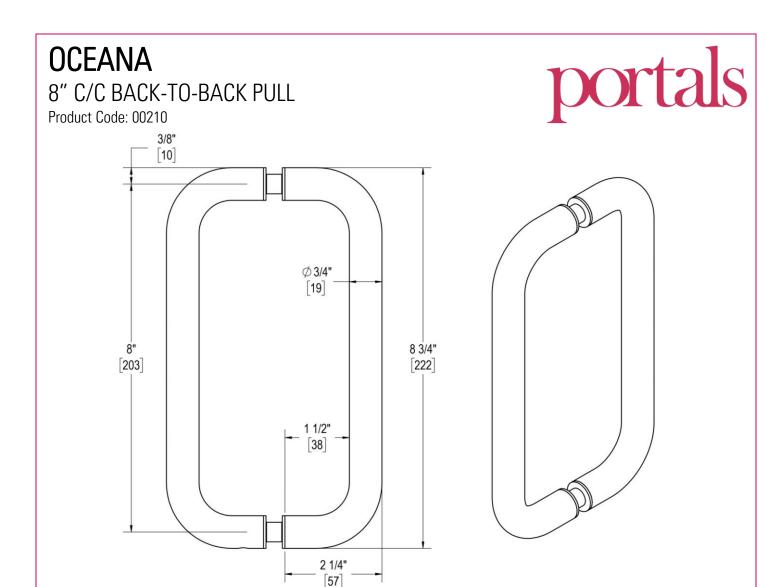

## MATERIALS

Tubular brass components, stainless steel fasteners, and clear polycarbonate washers

## FUNCTION DETAILS & PRODUCT NOTES

- Product design coordinates with other shower & bathroom hardware in the Oceana suite.
- •Continuous hardware profile appears to flow through glass.