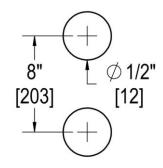

# **TEMPLATE & INSTALLATION NOTES**

Item requires glass fabrication according to template above and should only be used with tempered safety glass.

| Glass Thickness | 1/4" [6 mm] to 1/2" [12 mm] |
|-----------------|-----------------------------|
| Hole Diameter   | 1/2" [12 mm]                |