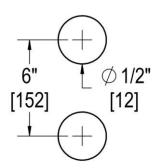

## **TEMPLATE & INSTALLATION NOTES**

Item requires glass fabrication according to template above and should only be used with tempered safety glass.

| Glass Thickness | 1/4" [6 mm] to 1/2" [12 mm] |
|-----------------|-----------------------------|
| Hole Diameter   | 1/2" [12 mm]                |