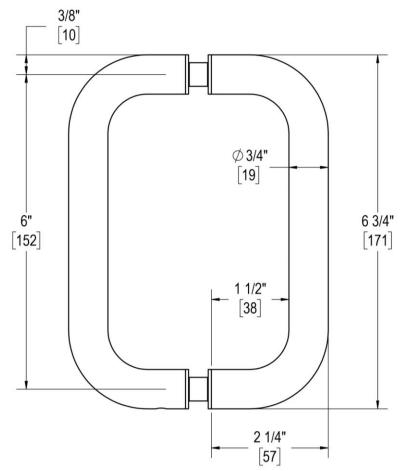

# 6" C/C BACK-TO-BACK PULL

Product Code: 00209

## **TEMPLATE & INSTALLATION NOTES**

Item requires glass fabrication according to template above and should only be used with tempered safety glass.

| Glass Thickness | 1/4" [6 mm] to 1/2" [12 mm] |
|-----------------|-----------------------------|
| Hole Diameter   | 1/2" [12 mm]                |