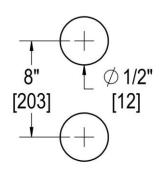

## **TEMPLATE & INSTALLATION NOTES**

Item requires glass fabrication according to template above and should only be used with tempered safety glass.

| Glass Thickness | 1/4" [6 mm] to 1/2" [12 mm] |
|-----------------|-----------------------------|
| Hole Diameter   | 1/2" [12 mm]                |