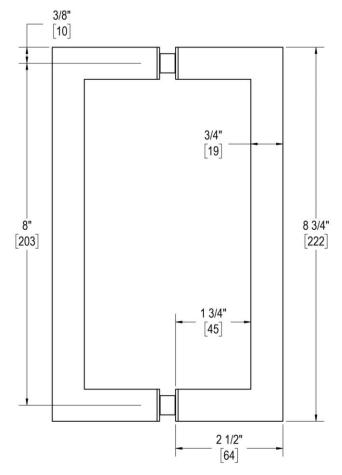

# 8" C/C BACK-TO-BACK PULL

Product Code: 00205

## **TEMPLATE & INSTALLATION NOTES**

Item requires glass fabrication according to template above and should only be used with tempered safety glass.

| Glass Thickness | 1/4" [6 mm] to 1/2" [12 mm] |
|-----------------|-----------------------------|
| Hole Diameter   | 1/2" [12 mm]                |